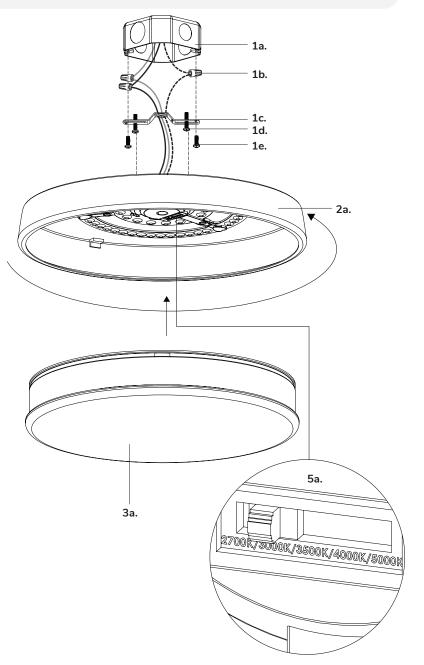

#### Step 2

Attach crossbar (1c) to electrical junction box (1a) using junction box screws provided (1e) in hardware package.

#### Step 3

Make proper electrical connections (black to hot "L", white to neutral "N", ground to "GND") with wire nuts (1b) provided in hardware package.

#### Step 4

Install Pan-Head Crossbar Mounting Screws (1d) halfway into threaded holes on crossbar (1c). Align keyholes on fixture (2a) and module to Pan-Head Crossbar Mounting Screws (1d) heads, insert and turn, and then secure with screw driver.

## Step 5

Choose color temperature by using slider (5a).

# Step 6

Twist acrylic cover (3a) onto fixture (2a) to secure.

You are now ready to enjoy your fixture.